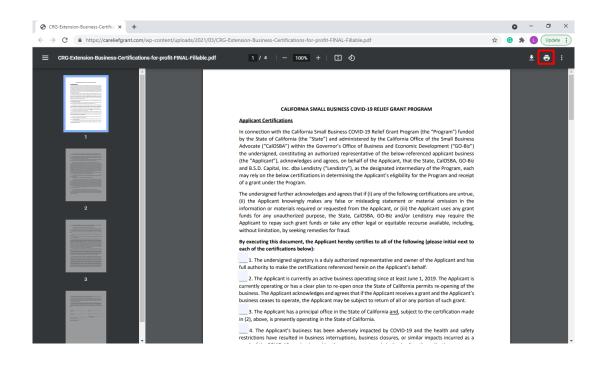

#### **STEP 1**

Print the Application Certification by clicking the printer 🔒 icon.