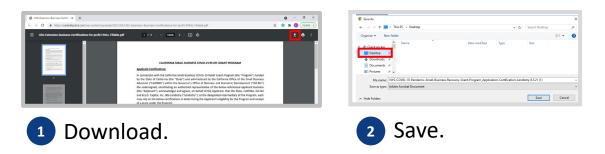

#### **STEP 1**

Click the download ★ icon to download and save the Application Certification your device.

#### **STEP 3**

Complete the Application Certification by entering your initials next to all numbered items and then entering your signature and business information on the last page.