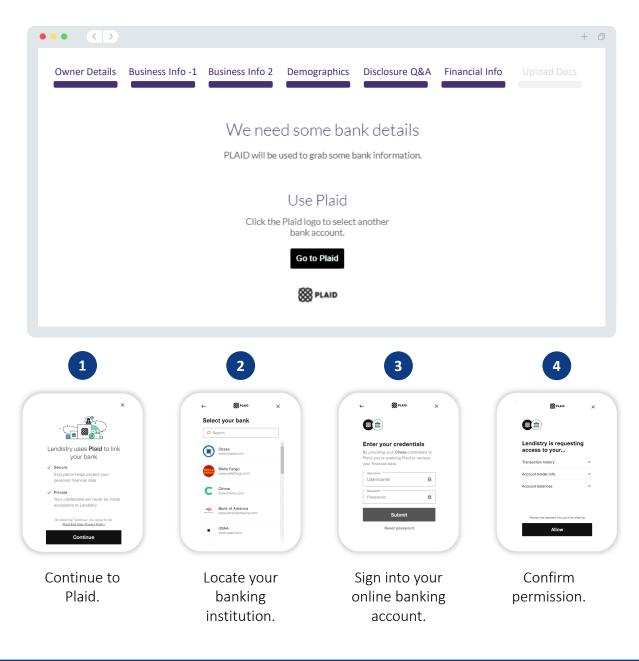

- Lendistry will distribute grants on behalf of the State of California to selected, validated, and approved eligible businesses and nonprofits.
  - Applicants that are selected, validated, and approved for funding will receive an email notification from Lendistry directing them to their Grantee Agreement on Lendistry's Portal dashboard. Applicants approved for funding will be able to execute their Grantee Agreement via DocuSign, an electronic signature platform, without leaving Lendistry's Portal. The Grantee Agreement must be fully executed before funds are released via ACH wire transfer.
  - During the application process, you will be requested to link your business banking account to Lendistry's Portal using Plaid, a third-party technology company which allows us to verify account information from your bank or credit union to an app like Lendistry's Portal. Alternative verification methods are available, including if your banking institution is not available through Plaid.