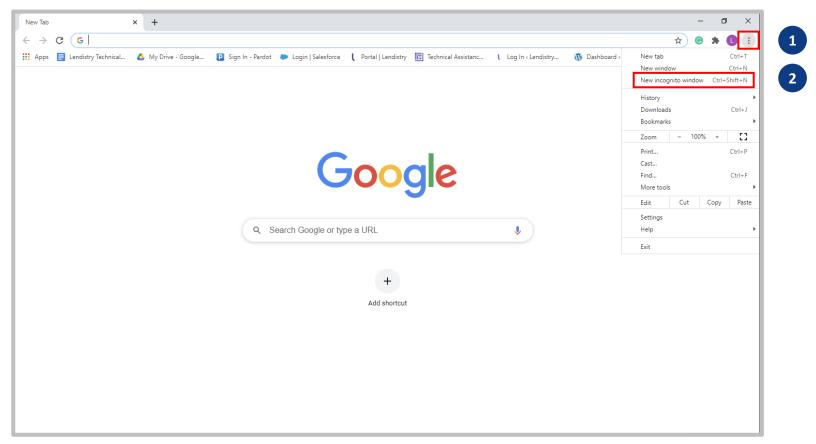

#### THE APPLICATION PROCESS

- Eligible independent live event applicants shall **complete a** <u>new and separate</u> application for the grants allocated under this section even if they already have submitted an application for the California Small Business COVID-19 Relief Grant Program established in California Government Code Section 12100.83.
- If an eligible independent live event has been awarded a grant under the California Small Business COVID-19 Relief Grant Program established in California Government Code Section 12100.83, the amount of that grant will be subtracted from the grant amount to be awarded under this Program. If the grant amount awarded under the California Small Business COVID-19 Relief Grant Program is greater than the amount awarded under this Program, the eligible independent live event will not receive a grant under this Program.

## **PROGRAM OVERVIEW**

- Eligible applicants will be processed in three (3) stages:
  - Stage 1: Applicants complete a web application through Lendistry's Portal by providing basic information and uploading required selected financial documents, identification documents, and an Application Certification regarding accuracy and truthfulness of information submitted.
  - **Stage 2:** Applicants go through a preliminary validation process to determine if the business meets the program's minimum eligibility requirements.
  - **Stage 3:** Applicants that are selected to move forward in the validation process will be requested to provide additional documentation.

- Lendistry will distribute grants on behalf of the State of California to selected, validated, and approved eligible businesses and nonprofits.
  - Applicants that are selected, validated, and approved for funding will receive an email notification from Lendistry directing them to their Grantee Agreement on Lendistry's Portal dashboard. Applicants approved for funding will be able to execute their Grantee Agreement via DocuSign, an electronic signature platform, without leaving Lendistry's Portal. The Grantee Agreement must be fully executed before funds are released via ACH wire transfer.
  - During the application process, you will be requested to link your business banking account to Lendistry's Portal using Plaid, a third-party technology company which allows us to verify account information from your bank or credit union to an app like Lendistry's Portal. Alternative verification methods are available, including if your banking institution is not available through Plaid.